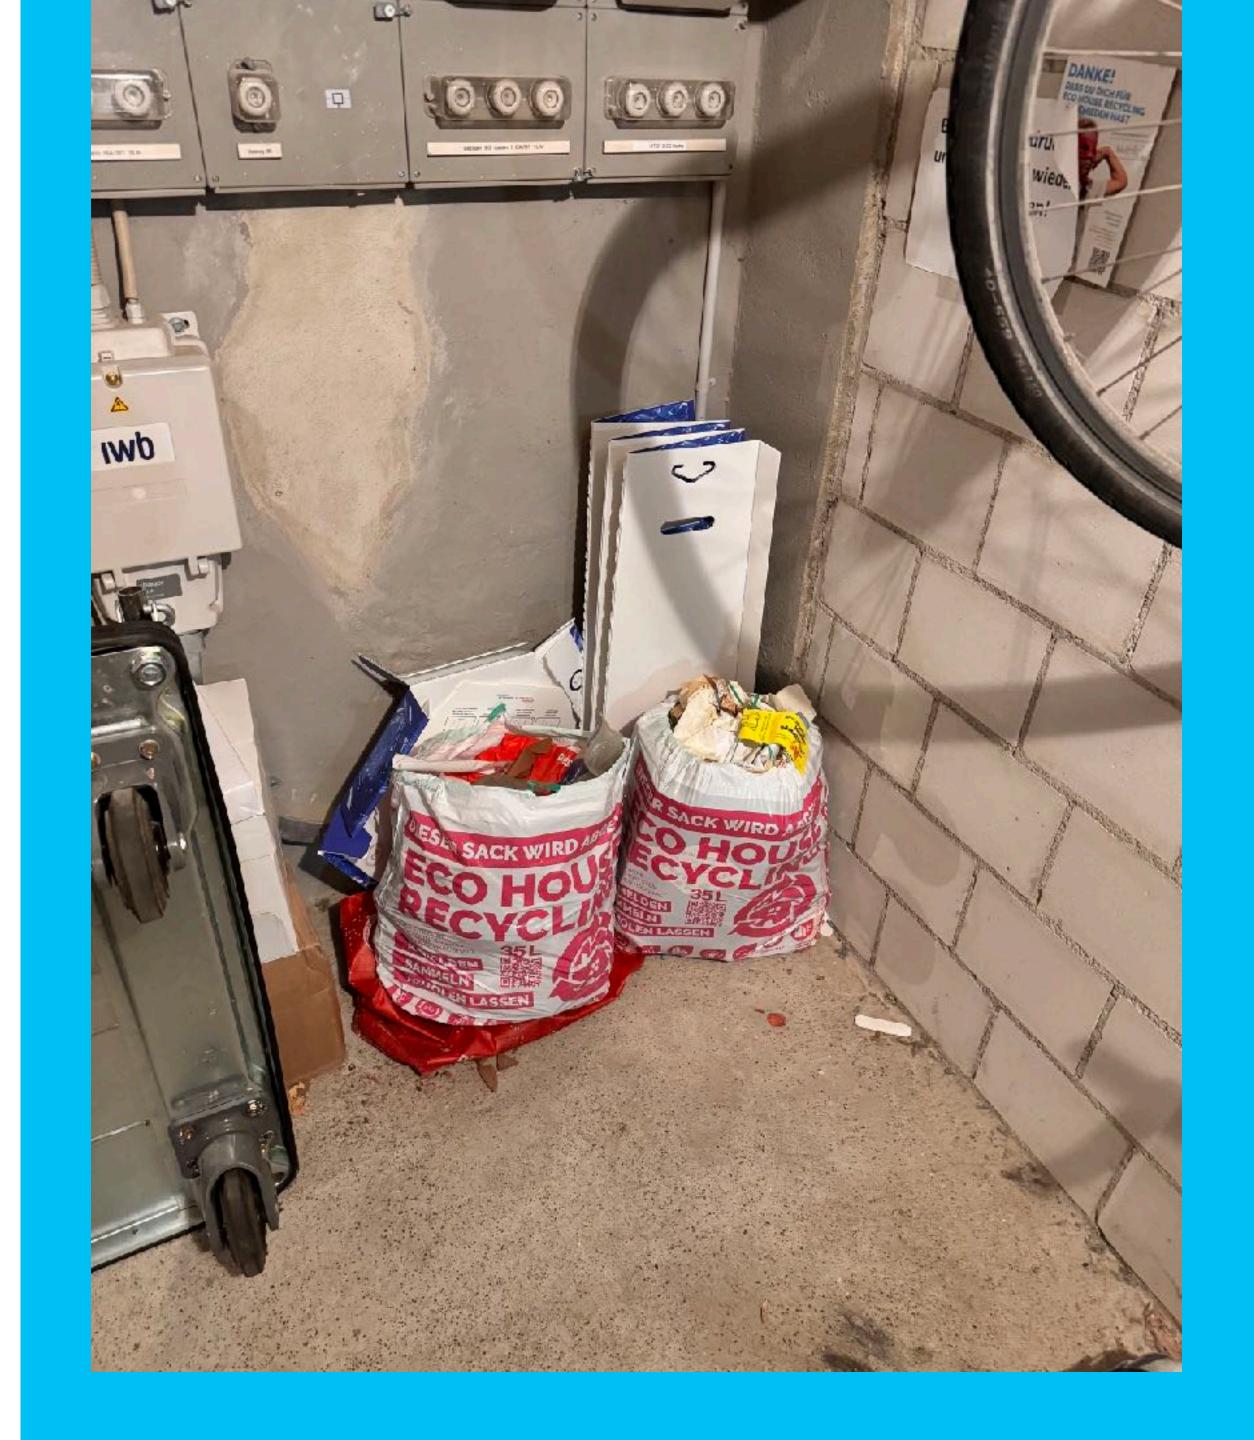

## HOW DOES IT WORK

Eco House Recycling collects our recycling materials 2 times per month, and a maximum of 3 bags.

Please use the bags provided.

Please attach the provided yellow sticker to one of the bags to order more bags.

### WHAT IS ALLOWED

You can put the following in the the bags.

Our main use will be glass, electrical appliances, ink cartridges, toner, cardboard, and paper.

PLASTIK VERPACKUNGEN

FOLIEN ALLER ART

Bitte stelle Sie sicher, dass Du nur diese aufgeführten Wertstof fe in unseren Säcken sammelst! Unsere Mitarbeiter geben sich jeden Tag große Mühe, sie von Hand zu trennen und zu recyceln. Vielen Dank für Deine Rücksichtnahme!

## WHERE TO PUT IT

Please put the bags in the cellar, to the left when you come down the stairs.

These will be collected there by the employees of the Eco House Recycling. Usually twice a month on Wednesdays.