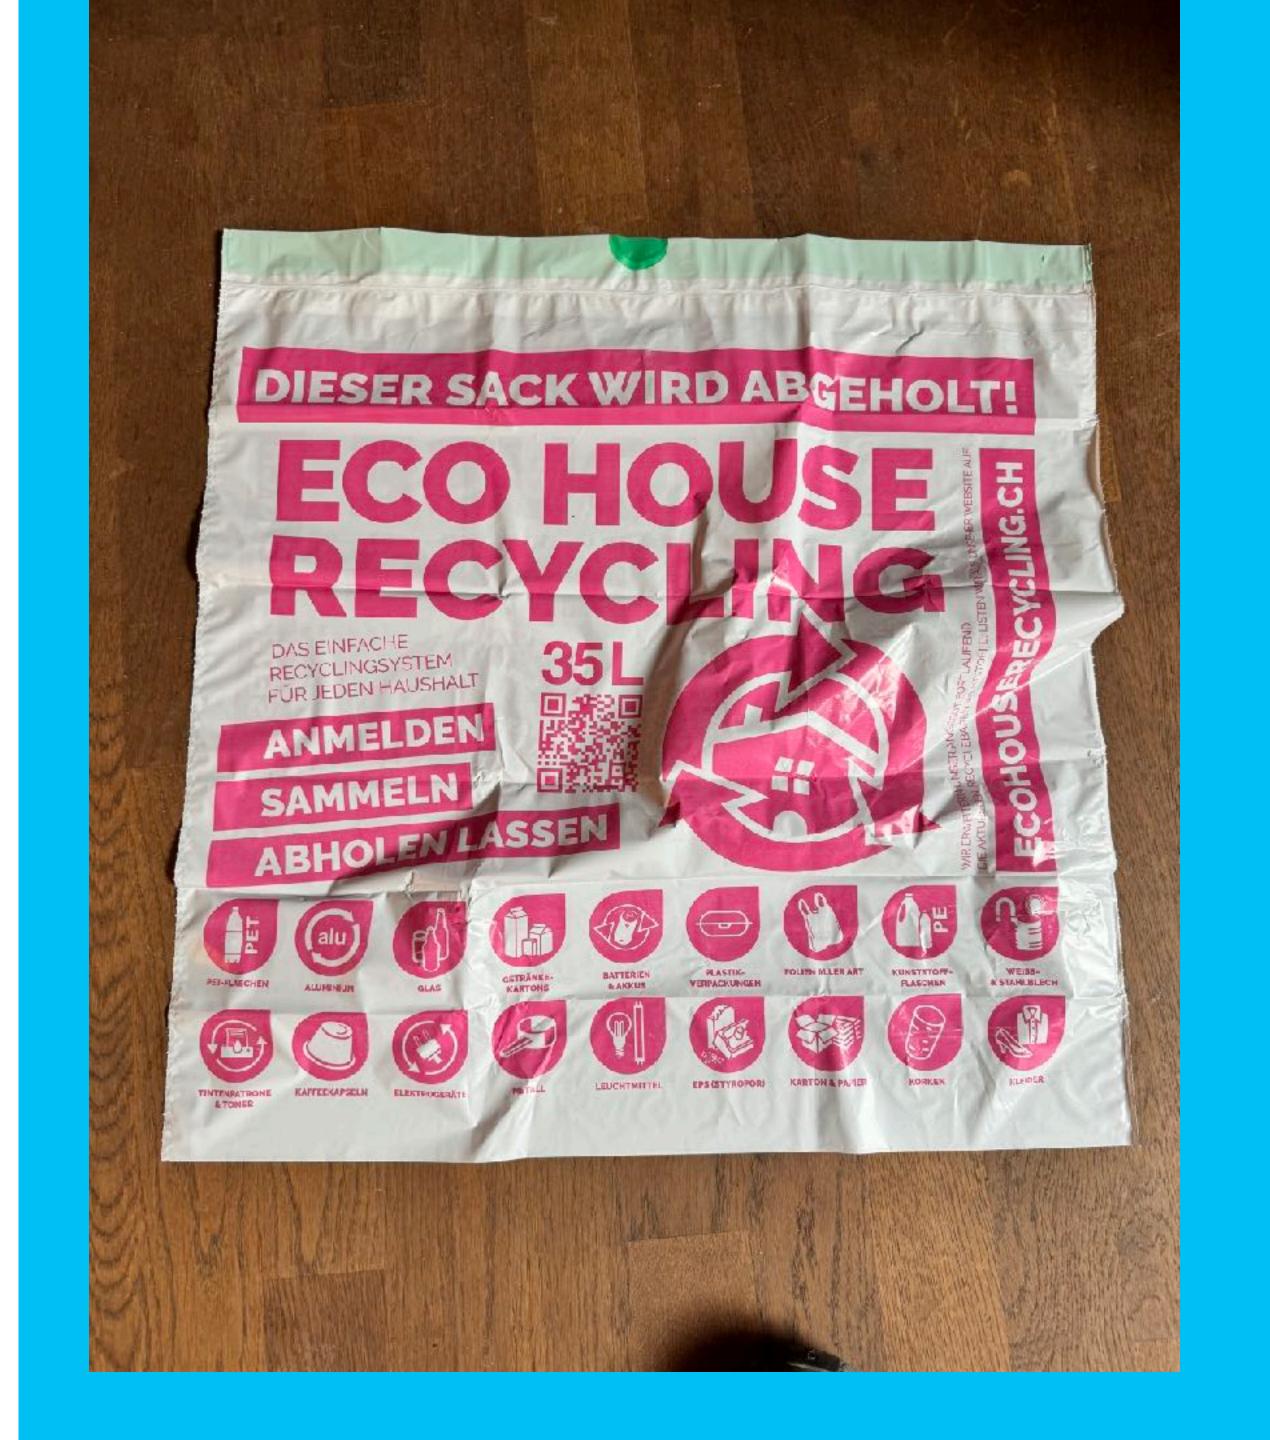

## HOW DOES IT WORK

Eco House Recycling collects our recycling materials 2 times per month, and a maximum of 3 bags.

Please use the bags provided.

Please attach the provided yellow sticker to one of the bags to order more bags.

### WHAT IS ALLOWED

You can put the following in the the bags.

Our main use will be glass, electrical appliances, ink cartridges, toner, cardboard, and paper.

PLASTIK VERPACKUNGEN

FOLIEN ALLER ART

Bitte stelle Sie sicher, dass Du nur diese aufgeführten Wertstof fe in unseren Säcken sammelst! Unsere Mitarbeiter geben sich jeden Tag große Mühe, sie von Hand zu trennen und zu recyceln. Vielen Dank für Deine Rücksichtnahme!