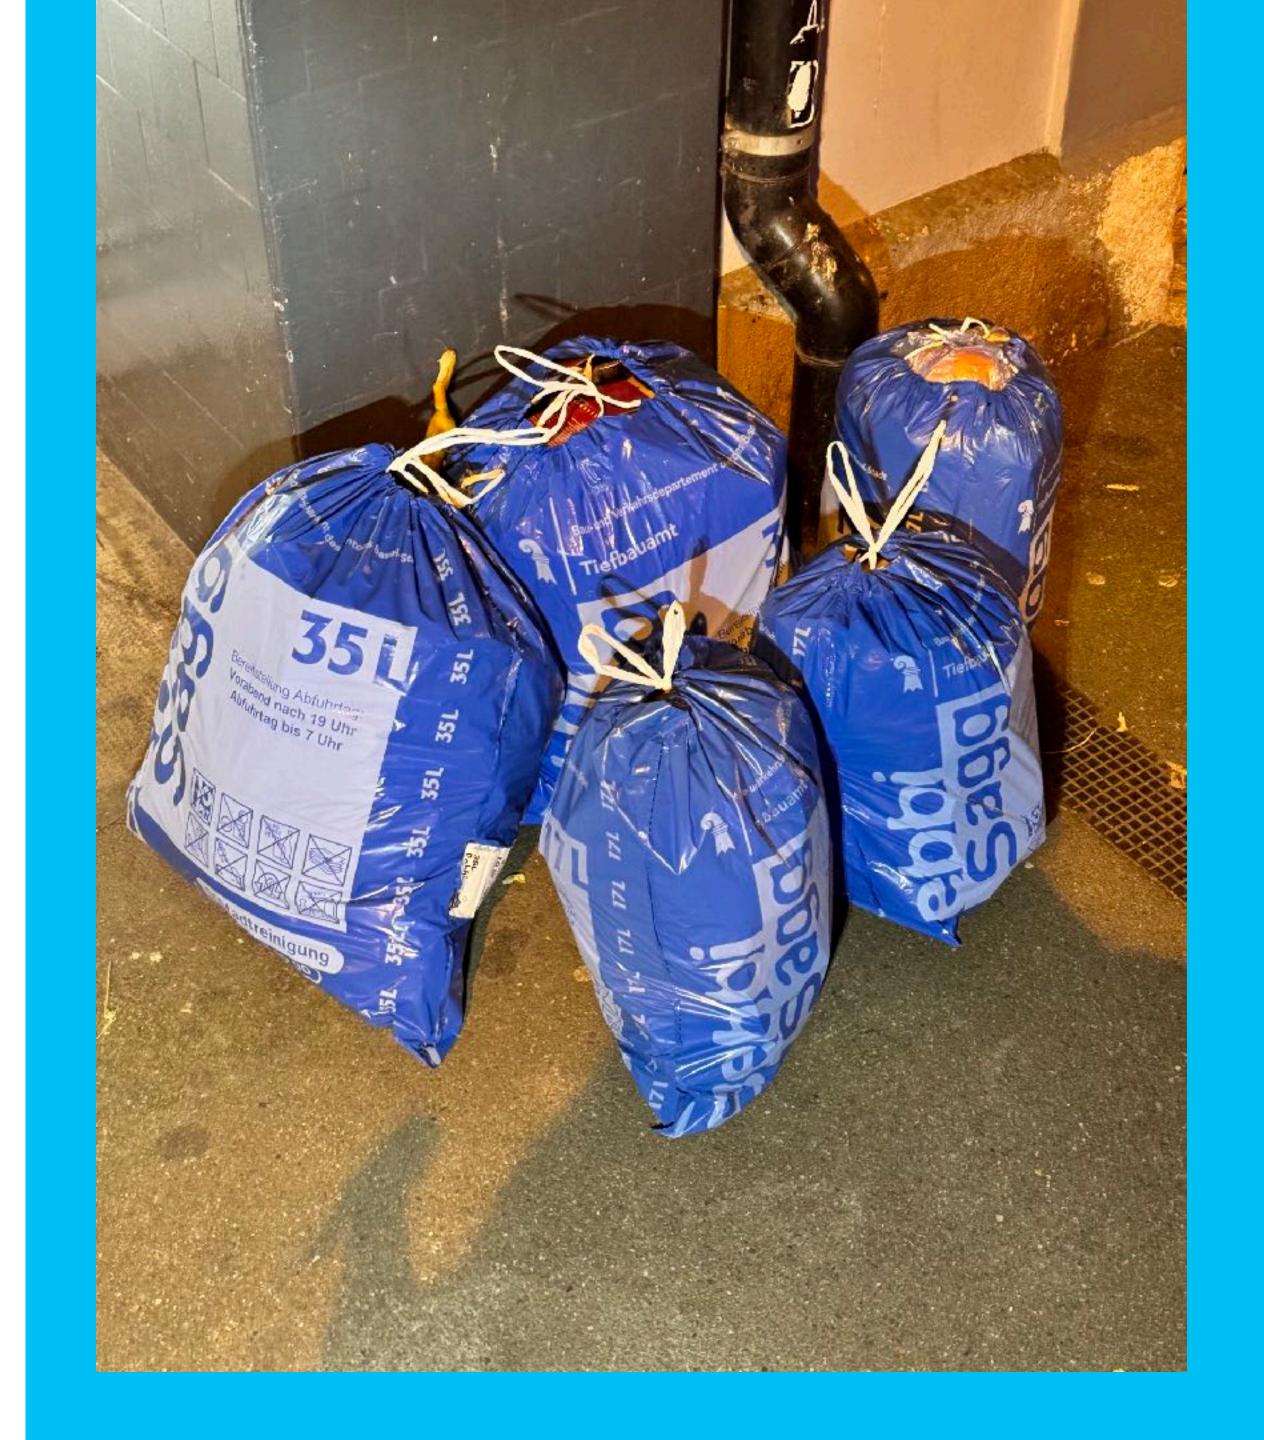

## PUT THEM OUTSIDE

Put them in front of the entrance on Tuesday or Friday morning before 7 am.

Alternatively put them out on the eve after 7pm.