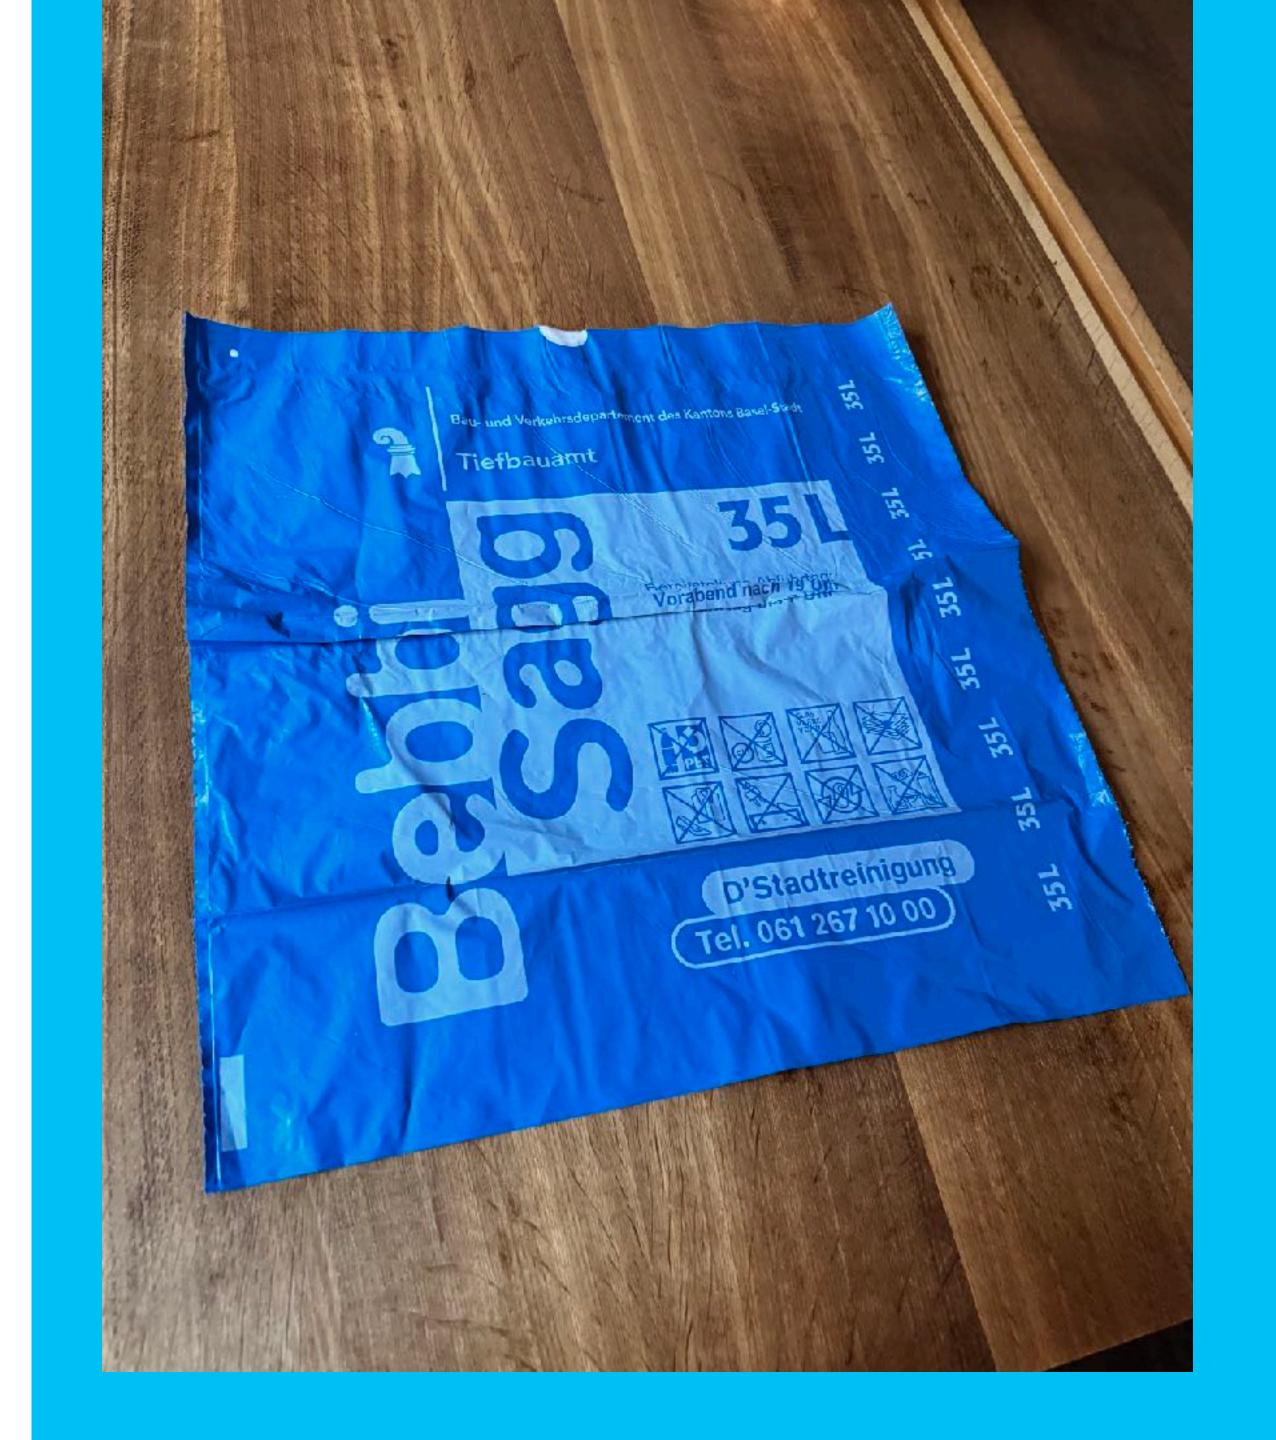

### USE THE BLUE BAG

Make sure that all the rubbish is in a special BLUE bag (Bebbi Sagg) otherwise they will not be collected.

You can find blue bags in the kitchen or buy them at the Denner.

**RUBBISH** 