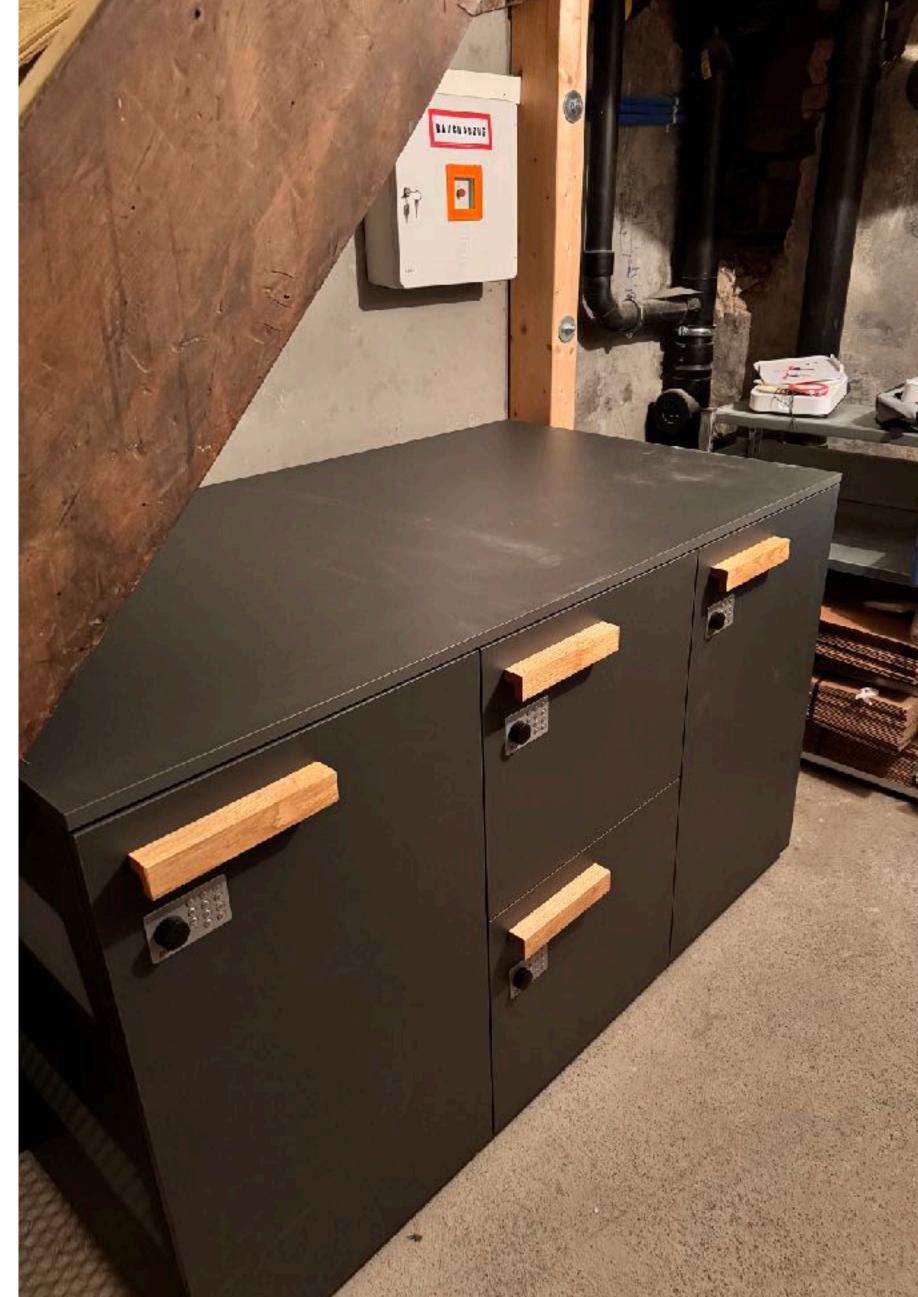

#### **FELDBERGSTRASSE 42**

### 

How to use our smart lockers



# FINDING THE LOCKERS



#### **1) TAKE THE CELLAR DOOR**



#### **2) WALK DOWN THE STAIRS**









## STORING YOUR LUGGAGE

#### **2) CLOSE THE LOCKER**



#### **1) PICK ANY UNUSED LOCKER**





#### **3) ENTER A 4 DIGIT PIN, REPEAT IT**



## COLLECTING YOUR LUGGAGE

#### **2) OPEN THE LOCKER**



#### **1) ENTER YOUR PIN**



#### **3) REMOVE YOUR LUGGAGE**





### REMARKS

- This is a complimentary service we offer to make your life easier, and it comes with no guarantees.
- You can use any free locker on the day of your arrival or on the day of your departure.
- Please only use one locker, if possible.
- Please do not forget your PIN. We do not know it and we will not be able to help you at short notice.
- Please do not leave anything behind, especially garbage.