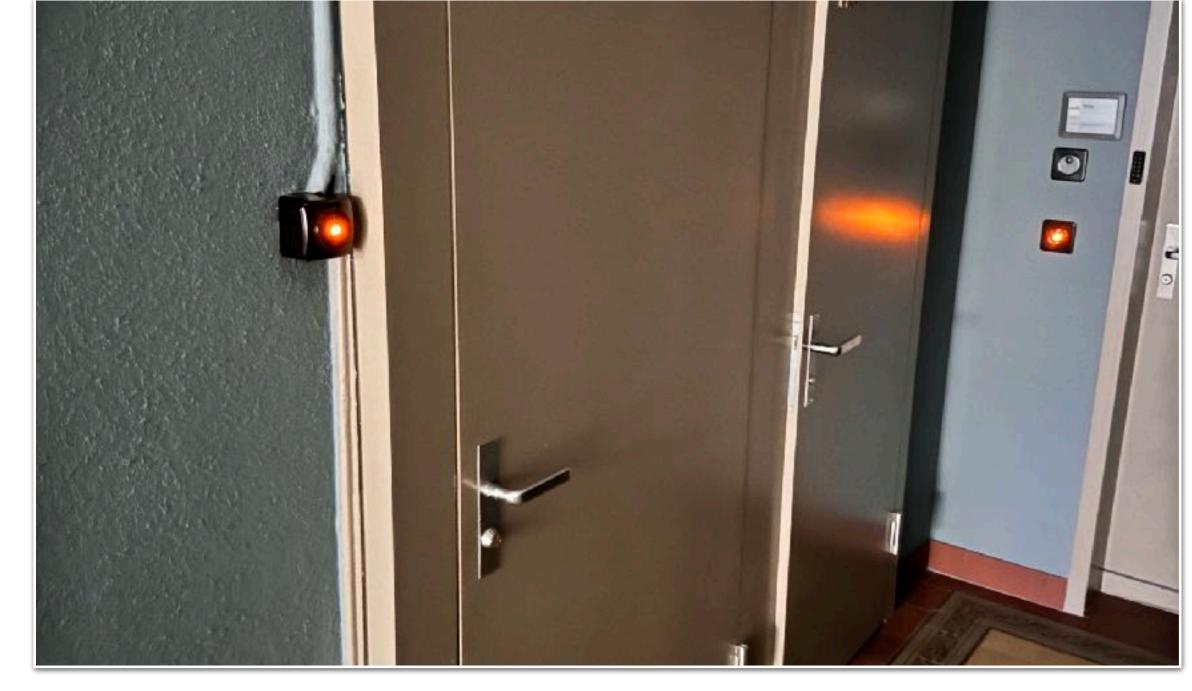

#### **FELDBERGSTRASSE 42**

### 

How to use our smart lockers



# FINDING THE LOCKERS



#### **1) TAKE THE CELLAR DOOR**



#### **2) WALK DOWN THE STAIRS**









## STORING YOUR LUGGAGE

#### **2) CLOSE THE LOCKER**



#### **1) PICK ANY UNUSED LOCKER**





#### **3) ENTER A 4 DIGIT PIN, REPEAT IT**



## COLLECTING YOUR LUGGAGE

#### **2) OPEN THE LOCKER**



#### **1) ENTER YOUR PIN**



#### **3) REMOVE YOUR LUGGAGE**





### REMARKS

- This is a complimentary service we offer to make your life easier, and it comes with no guarantees.
- You can use any free locker on the day of your arrival or on the day of your departure.
- Please only use one locker, if possible.
- Please do not forget your PIN. We do not know it and we will not be able to help you at short notice.
- Please do not leave anything behind, especially garbage.