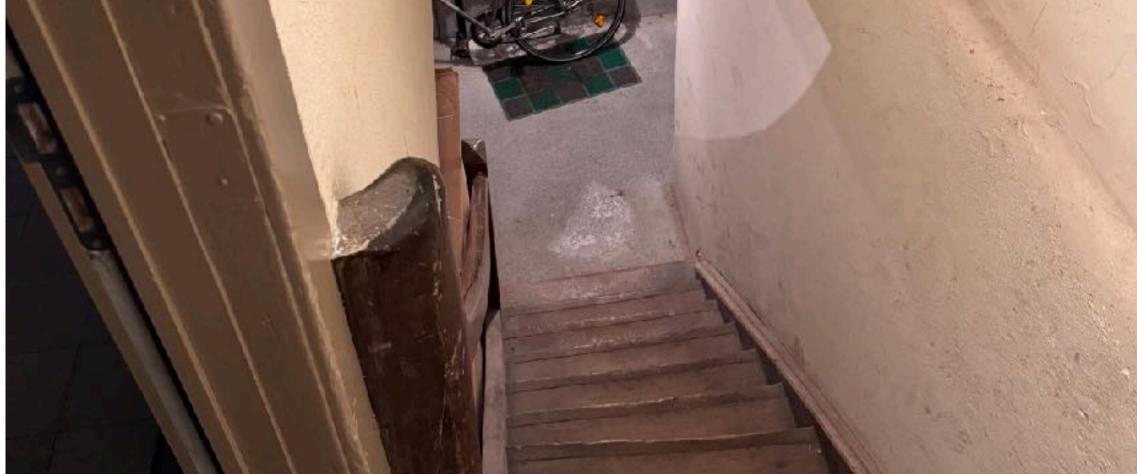

#### **FELDBERGSTRASSE 42**

### 

How to use our smart lockers



# FINDING THE LOCKERS



#### **1) TAKE THE CELLAR DOOR**



#### **2) WALK DOWN THE STAIRS**









## STORING YOUR LUGGAGE

#### **2) CLOSE THE LOCKER**



#### **1) PICK ANY UNUSED LOCKER**





#### **3) ENTER A 4 DIGIT PIN, REPEAT IT**



## COLLECTING YOUR LUGGAGE

#### **2) OPEN THE LOCKER**



#### **1) ENTER YOUR PIN**



#### **3) REMOVE YOUR LUGGAGE**





### REMARKS

- This is a complimentary service we offer to make your life easier, and it comes with no guarantees.
- You can use any free locker on the day of your arrival or on the day of your departure.
- Please only use one locker, if possible.
- Please do not forget your PIN. We do not know it and we will not be able to help you at short notice.
- Please do not leave anything behind, especially garbage.