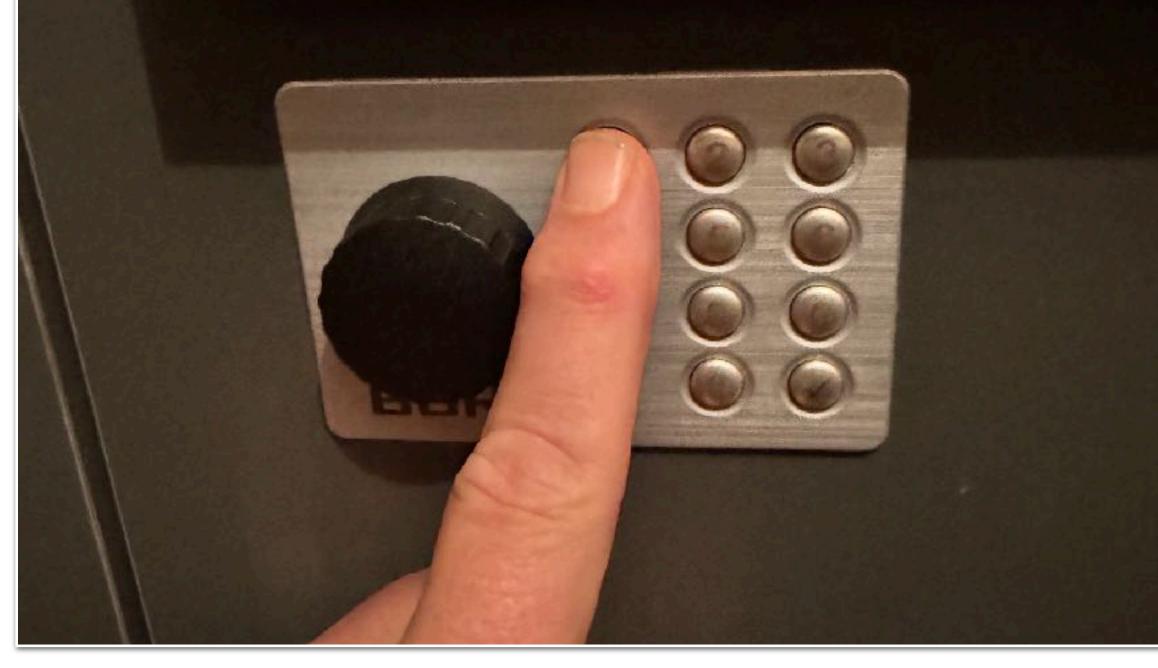

#### **FELDBERGSTRASSE 42**

### 

How to use our smart lockers



# FINDING THE LOCKERS



#### **1) TAKE THE CELLAR DOOR**



#### **2) WALK DOWN THE STAIRS**









## STORING YOUR LUGGAGE

#### **2) CLOSE THE LOCKER**



#### **1) PICK ANY UNUSED LOCKER**





#### **3) ENTER A 4 DIGIT PIN, REPEAT IT**



## COLLECTING YOUR LUGGAGE

#### **2) OPEN THE LOCKER**



#### **1) ENTER YOUR PIN**



#### **3) REMOVE YOUR LUGGAGE**





### REMARKS

- This is a complimentary service we offer to make your life easier, and it comes with no guarantees.
- You can use any free locker on the day of your arrival or on the day of your departure.
- Please only use one locker, if possible.
- Please do not forget your PIN. We do not know it and we will not be able to help you at short notice.
- Please do not leave anything behind, especially garbage.