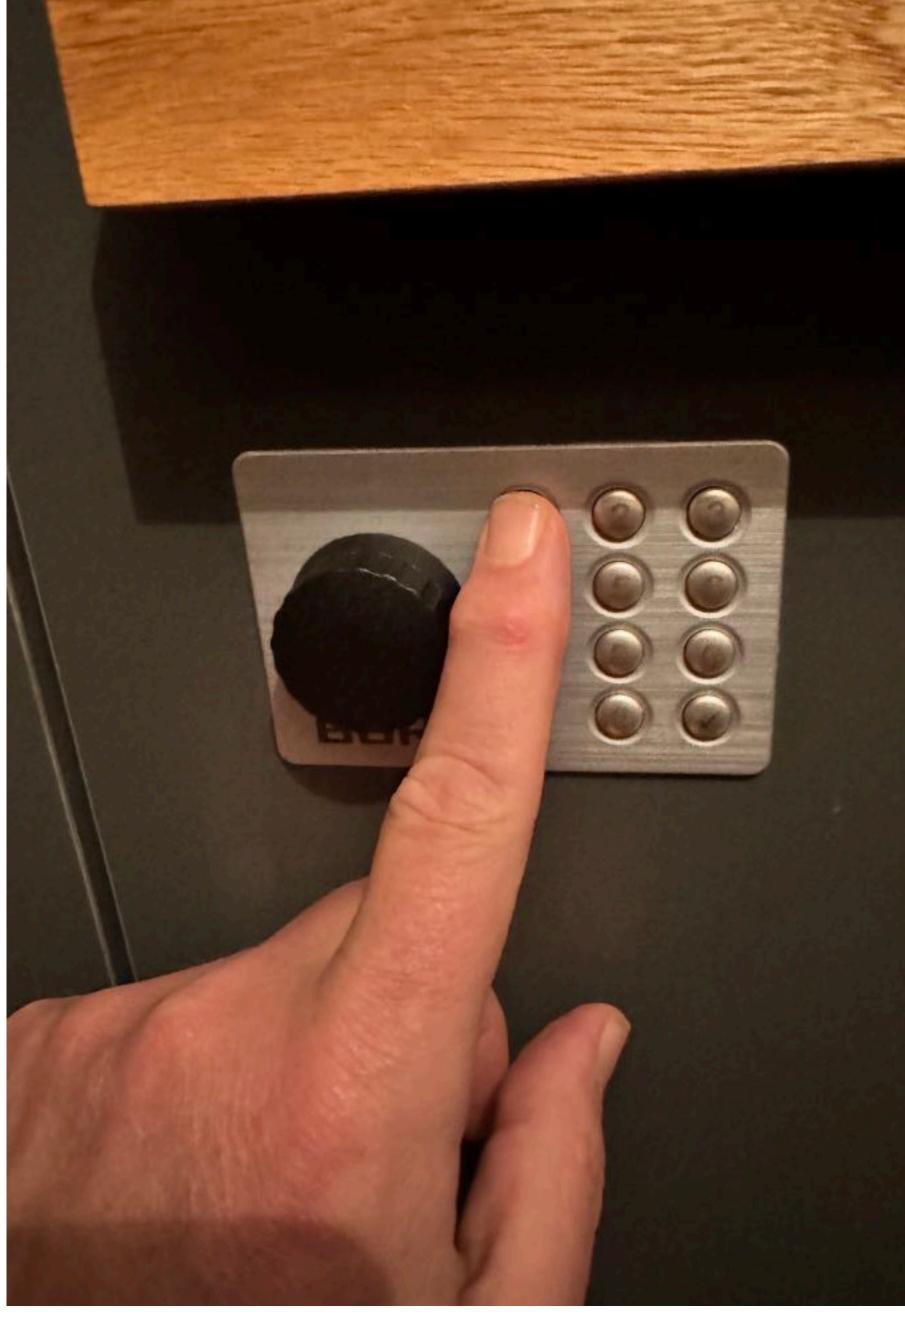

#### **FELDBERGSTRASSE 42**

### 

How to use our smart lockers



# FINDING THE LOCKERS



#### **1) TAKE THE CELLAR DOOR**



#### **2) WALK DOWN THE STAIRS**









## STORING YOUR LUGGAGE

#### **2) CLOSE THE LOCKER**



#### **1) PICK ANY UNUSED LOCKER**





#### **3) ENTER A 4 DIGIT PIN, REPEAT IT**



## COLLECTING YOUR LUGGAGE

#### **2) OPEN THE LOCKER**



#### **1) ENTER YOUR PIN**



#### **3) REMOVE YOUR LUGGAGE**





### REMARKS

- This is a complimentary service we offer to make your life easier, and it comes with no guarantees.
- You can use any free locker on the day of your arrival or on the day of your departure.
- Please only use one locker, if possible.
- Please do not forget your PIN. We do not know it and we will not be able to help you at short notice.
- Please do not leave anything behind, especially garbage.