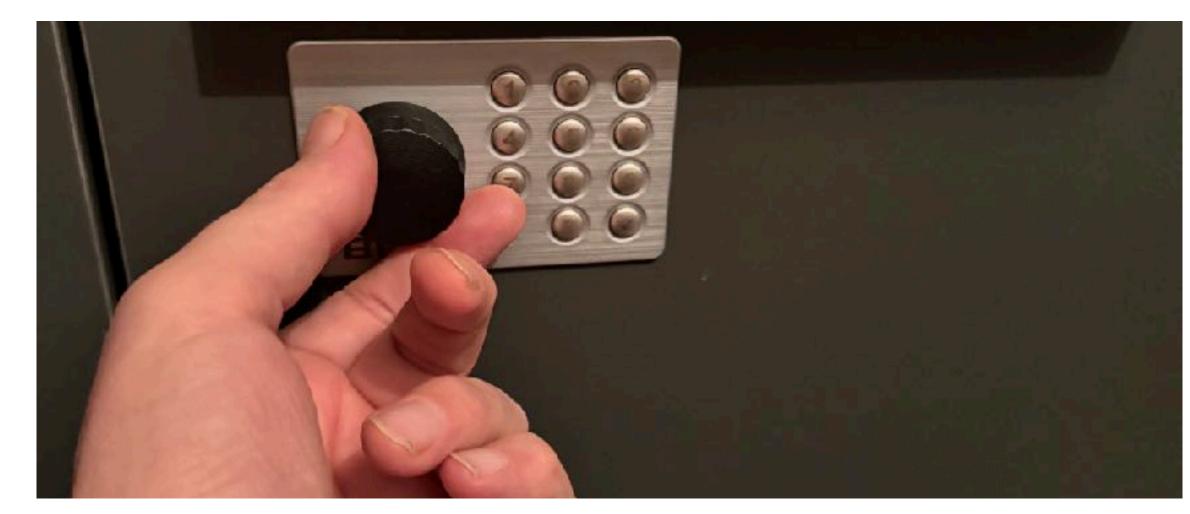

#### **FELDBERGSTRASSE 42**

### 

How to use our smart lockers



# FINDING THE LOCKERS



#### **1) TAKE THE CELLAR DOOR**



#### **2) WALK DOWN THE STAIRS**









## STORING YOUR LUGGAGE

#### **2) CLOSE THE LOCKER**



#### **1) PICK ANY UNUSED LOCKER**





#### **3) ENTER A 4 DIGIT PIN, REPEAT IT**



## COLLECTING YOUR LUGGAGE

#### **2) OPEN THE LOCKER**



#### **1) ENTER YOUR PIN**



#### **3) REMOVE YOUR LUGGAGE**





### REMARKS

- This is a complimentary service we offer to make your life easier, and it comes with no guarantees.
- You can use any free locker on the day of your arrival or on the day of your departure.
- Please only use one locker, if possible.
- Please do not forget your PIN. We do not know it and we will not be able to help you at short notice.
- Please do not leave anything behind, especially garbage.