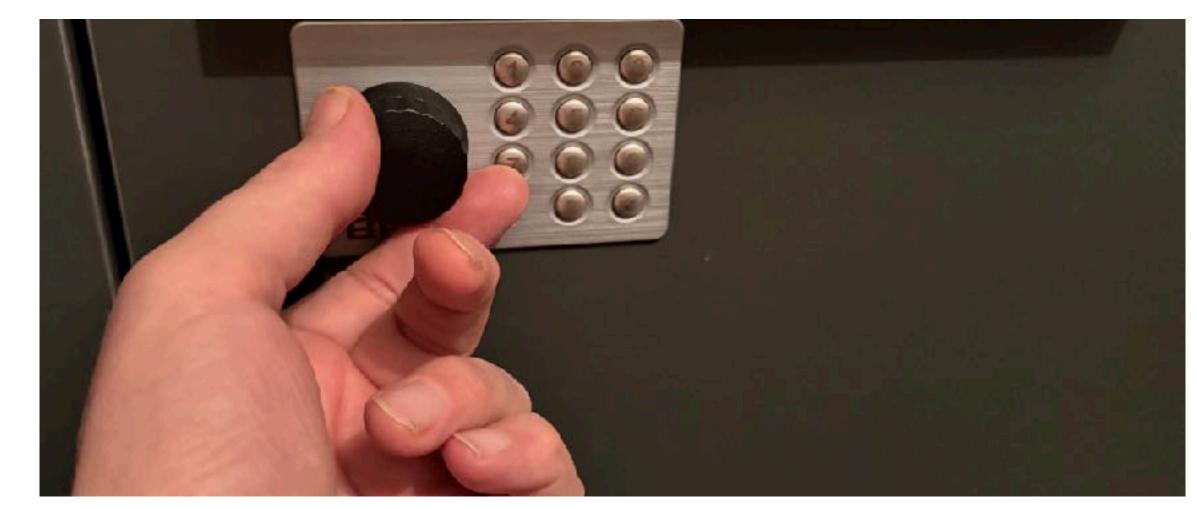

#### **FELDBERGSTRASSE 42**

### 

How to use our smart lockers



# FINDING THE LOCKERS



#### **1) TAKE THE CELLAR DOOR**



#### **2) WALK DOWN THE STAIRS**









## STORING YOUR LUGGAGE

#### **2) CLOSE THE LOCKER**



#### **1) PICK ANY UNUSED LOCKER**





#### **3) ENTER A 4 DIGIT PIN, REPEAT IT**



## COLLECTING YOUR LUGGAGE

#### **2) OPEN THE LOCKER**



#### **1) ENTER YOUR PIN**



#### **3) REMOVE YOUR LUGGAGE**





### REMARKS

- This is a complimentary service we offer to make your life easier, and it comes with no guarantees.
- You can use any free locker on the day of your arrival or on the day of your departure.
- Please only use one locker, if possible.
- Please do not forget your PIN. We do not know it and we will not be able to help you at short notice.
- Please do not leave anything behind, especially garbage.