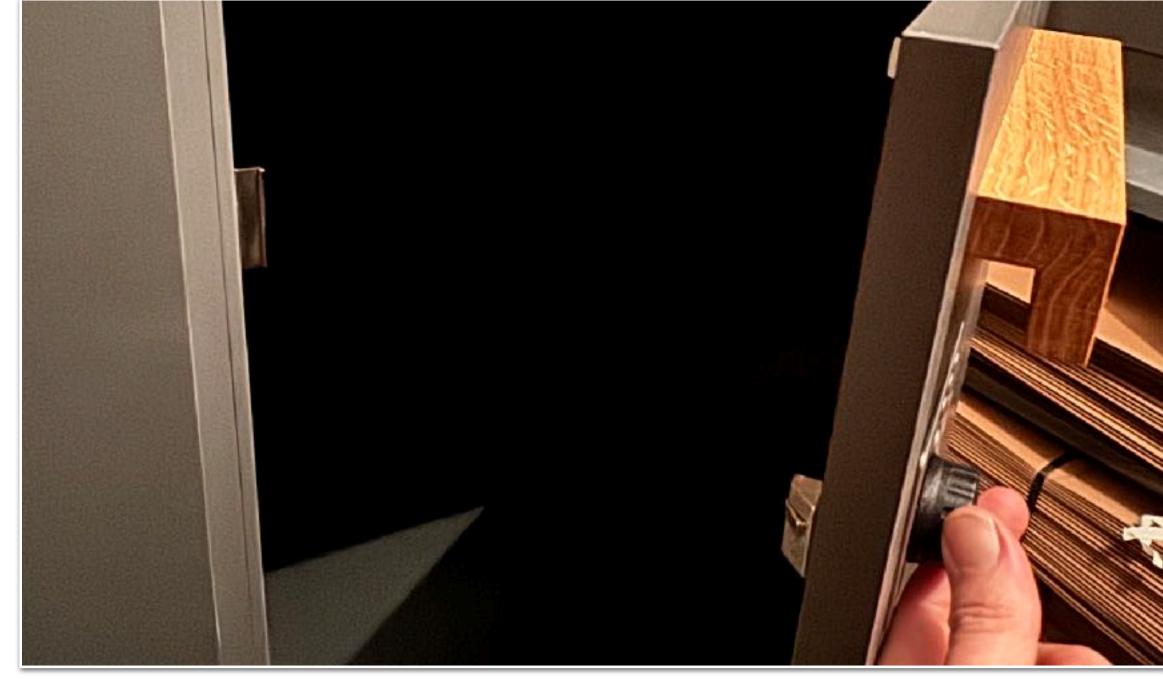

#### **FELDBERGSTRASSE 42**

### 

How to use our smart lockers



# FINDING THE LOCKERS



#### **1) TAKE THE CELLAR DOOR**



#### **2) WALK DOWN THE STAIRS**









## STORING YOUR LUGGAGE

#### **2) CLOSE THE LOCKER**



#### **1) PICK ANY UNUSED LOCKER**





#### **3) ENTER A 4 DIGIT PIN, REPEAT IT**



## COLLECTING YOUR LUGGAGE

#### **2) OPEN THE LOCKER**



#### **1) ENTER YOUR PIN**



#### **3) REMOVE YOUR LUGGAGE**





### REMARKS

- This is a complimentary service we offer to make your life easier, and it comes with no guarantees.
- You can use any free locker on the day of your arrival or on the day of your departure.
- Please only use one locker, if possible.
- Please do not forget your PIN. We do not know it and we will not be able to help you at short notice.
- Please do not leave anything behind, especially garbage.